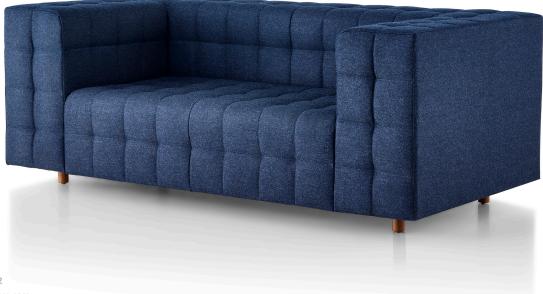

## Rapport<sup>™</sup> Settee

DESIGNED BY ISAY WEINFELD

| DIMENSIONS      | Depth: 35 <sup>3</sup> /s"<br>Arms Width: 70 <sup>7</sup> /s"<br>Armless Width: 47 <sup>1</sup> /4"<br>One Arm Width: 59"<br>Overall Height: 26 <sup>3</sup> /s"<br>Seat Height: 15"<br>Arm Height: 26 <sup>3</sup> /s" |
|-----------------|-------------------------------------------------------------------------------------------------------------------------------------------------------------------------------------------------------------------------|
| PRODUCT NO.     | Arms: SK2A<br>Armless: SK2N<br>Corner Left, Arm Right: SK2CL<br>Corner Right, Arm Left: SK2CR                                                                                                                           |
| CONSTRUCTION    | Seat: Dacron and High Resilience<br>Polyurethane Foam<br>Base: Solid Ash or Walnut                                                                                                                                      |
| WARRANTY        | 12 Years                                                                                                                                                                                                                |
| RELATED DESIGNS | Sofa, U-Configuration, Ottoman                                                                                                                                                                                          |
| MADE IN USA     |                                                                                                                                                                                                                         |